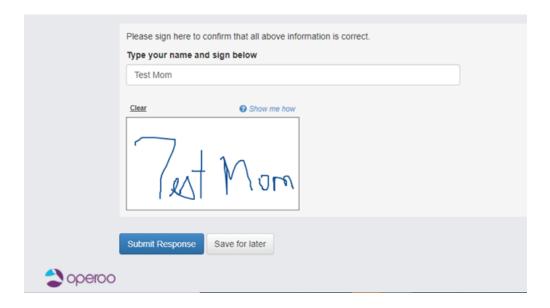

4) You will then see the content of the form to be completed. Use the provided fields to answer any questions that are contained in the digital form, including signature lines.

5) Once you have filled in all the required fields, you can submit the document by clicking on the blue Submit Response button.