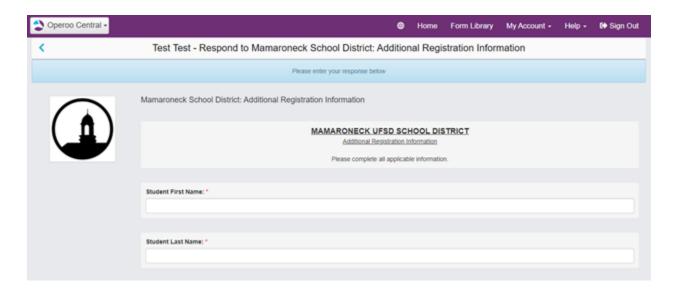

4) You will then see the content of the form to be completed. Use the provided fields to answer any questions that are contained in the digital form, including signature lines.

5) Once you have filled in all the required fields, you can submit the document by clicking on the blue Submit Response button.