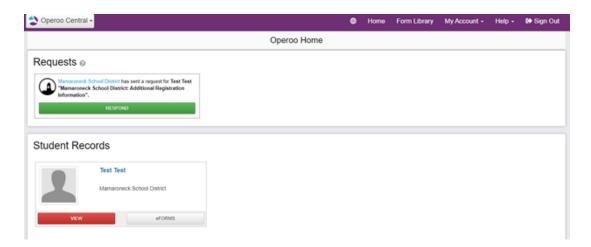

3) You will be brought to your Operoo Central page, where you will see any digital forms that require a response. To respond, you will click on the green Respond button below the form. If you did not set-up your language preference when initially setting up your Operoo account, you may choose your preferred language by clicking on the circular icon to the left of the word "Home" at the top of the screen.