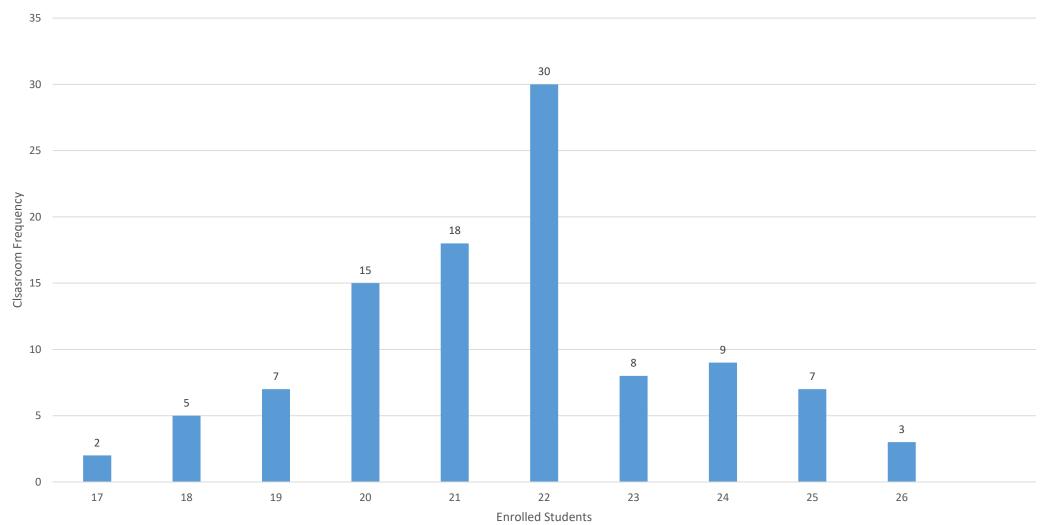

|
| 2nd Grade    | 23                 |
| 3rd Grade    | 22                 |
| 4th Grade    | 23                 |
| 5th Grade    | 22                 |

| District*    | Class Size Median |
|--------------|-------------------|
| Kindergarten | 20                |
| 1st Grade    | 20                |
| 2nd Grade    | 22                |
| 3rd Grade    | 22                |
| 4th Grade    | 23                |
| 5th Grade    | 21                |

| District*    | Class Size Mode |
|--------------|-----------------|
| Kindergarten | 22              |
| 1st Grade    | 21              |
| 2nd Grade    | 22              |
| 3rd Grade    | 22              |
| 4th Grade    | 24              |
| 5th Grade    | 21              |

\*District average, median and mode do not include Dos Caminos



# Elementary Class Size Frequency

# Elementary Classrooms