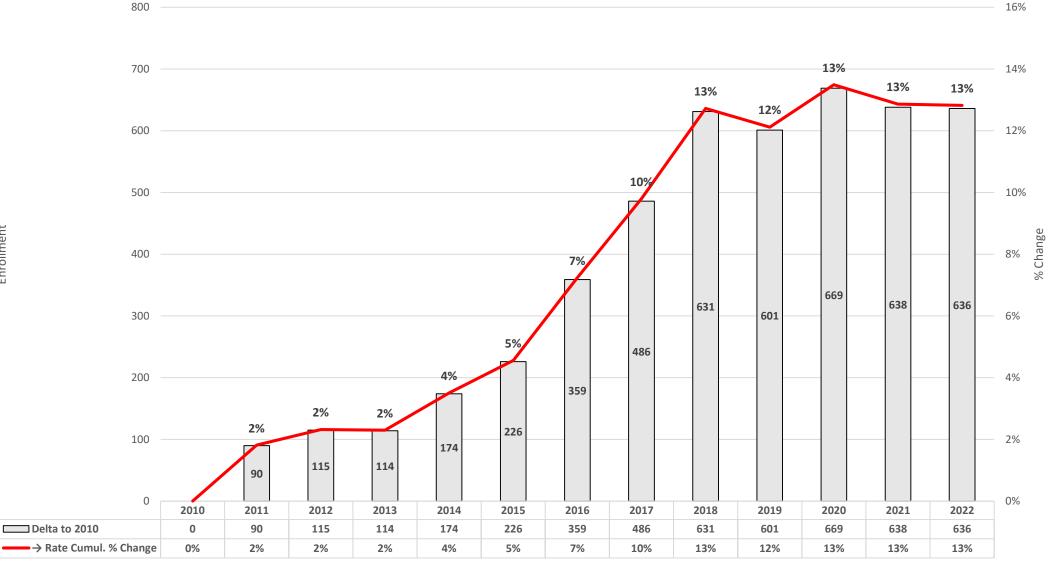

Actual

Enrollment as of August 29, 2019

Delta to 2010  $\longrightarrow$  Rate Cumul. % Change

Enrollment as of August 29, 2019

Enrollment as of August 29, 2019