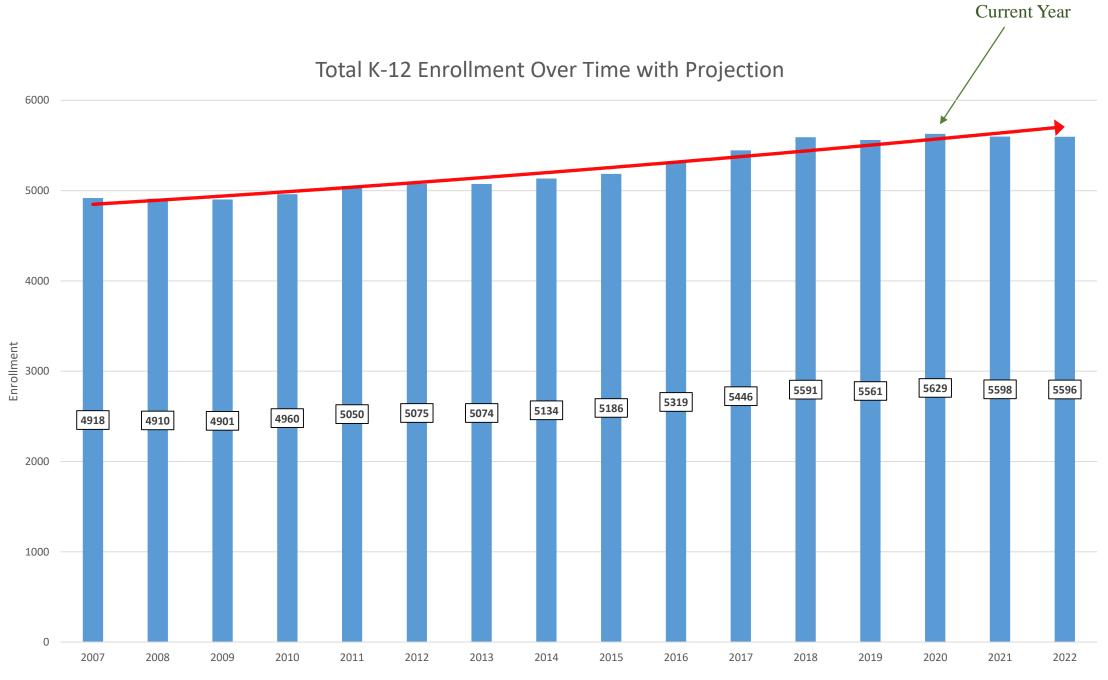

Actual

Enrollment as of August 29, 2019

Delta to 2010  $\longrightarrow$  Rate Cumul. % Change

Enrollment as of August 29, 2019

Enrollment as of August 29, 2019