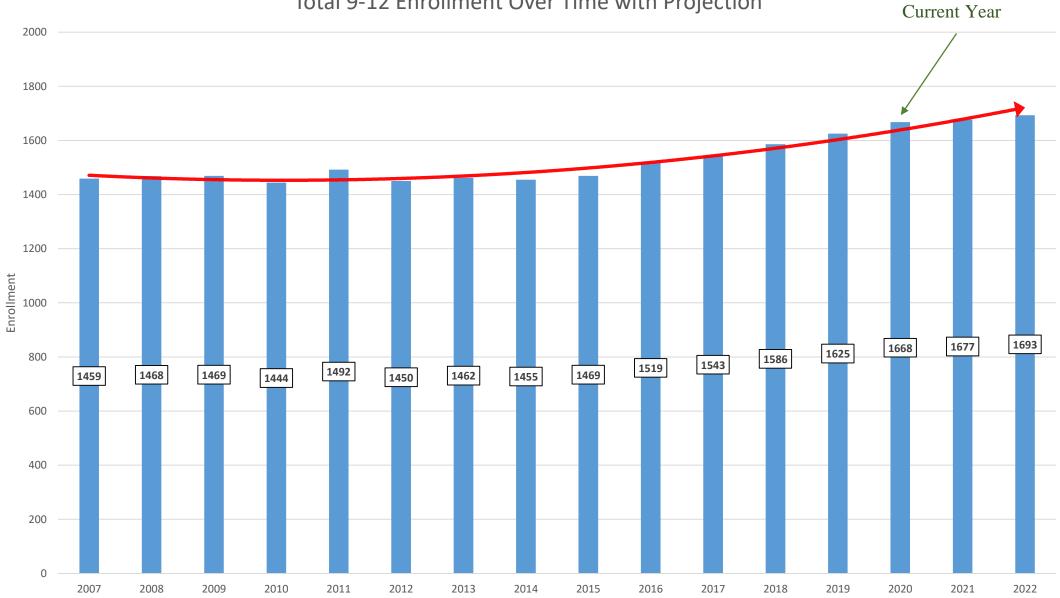

| 117.0%    | 126.5%     | 115.2%      | 137.7%    | 126.2%      | 144.3%     | 127.6%     | 132.3% | 134.8% | 131.6% | 132.9% | 133.1% |
| KG Enrollment                | 389    | 412                   | 415         | 384        | 436        | 393       | 415        | 394         | 457       | 443         | 472        | 382        | 446    | 396    | 401    | 415    | 404    |
| Annual Change                |        | 5.6%                  | 0.7%        | -8.1%      | 11.9%      | -10.9%    | 5.3%       | -5.3%       | 13.8%     | -3.2%       | 6.1%       | -23.6%     | 14.3%  | -12.6% | 1.3%   | 3.2%   | -2.6%  |

Actual



Enrollment as of August 29, 2019





Delta to 2010  $\longrightarrow$  Rate Cumul. % Change



Enrollment as of August 29, 2019



Enrollment as of August 29, 2019



#### Total 9-12 Enrollment Over Time with Projection

# Change in Enrollment by School 2018-2019 to 2019-2020

| School                 | September 2018 | September 2019 | % Change |
|------------------------|----------------|----------------|----------|
| Central School         | 510            | 498            | -2.35%   |
| Chatsworth Ave School  | 698            | 682            | -2.29%   |
| Mamaroneck Ave School  | 702            | 726            | 3.42%    |
| Murray Ave School      | 749            | 739            | -1.34%   |
| Hommocks Middle School | 1300           | 1316           | 1.23%    |
| Mamaroneck High School | 1654           | 1668           | .85%     |
| District               | 5613           | 5629           | .29%     |

# Class Size Averages by School

| Cen