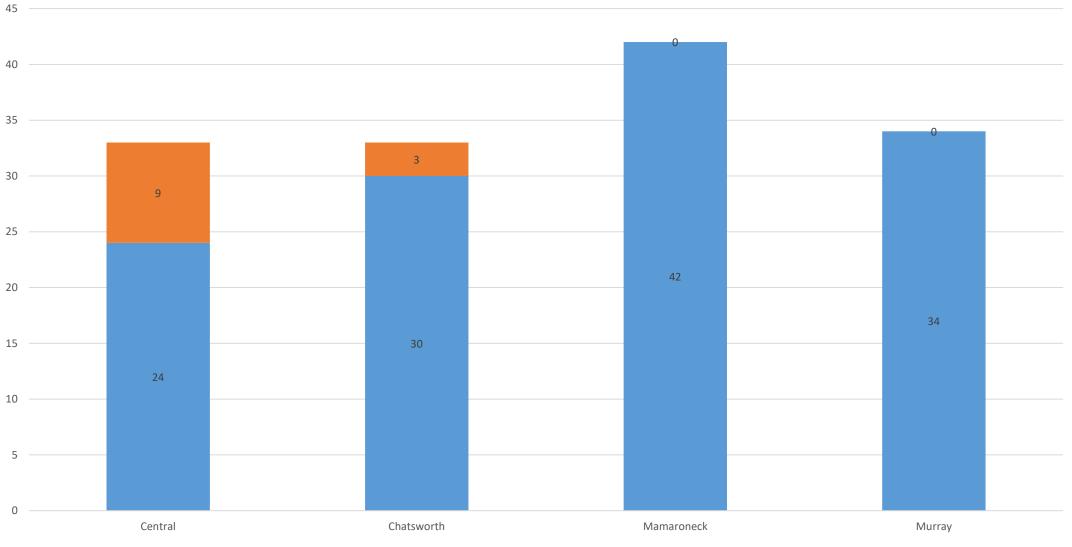

|
| 4th Grade    | 23                 |
| 5th Grade    | 22                 |

| District*    | Class Size Median |
|--------------|-------------------|
| Kindergarten | 20                |
| 1st Grade    | 20                |
| 2nd Grade    | 22                |
| 3rd Grade    | 22                |
| 4th Grade    | 23                |
| 5th Grade    | 21                |

| District*    | Class Size Mode |
|--------------|-----------------|
| Kindergarten | 22              |
| 1st Grade    | 21              |
| 2nd Grade    | 22              |
| 3rd Grade    | 22              |
| 4th Grade    | 24              |
| 5th Grade    | 21              |

\*District average, median and mode do not include Dos Caminos



# Elementary Class Size Frequency

# Elementary Classrooms