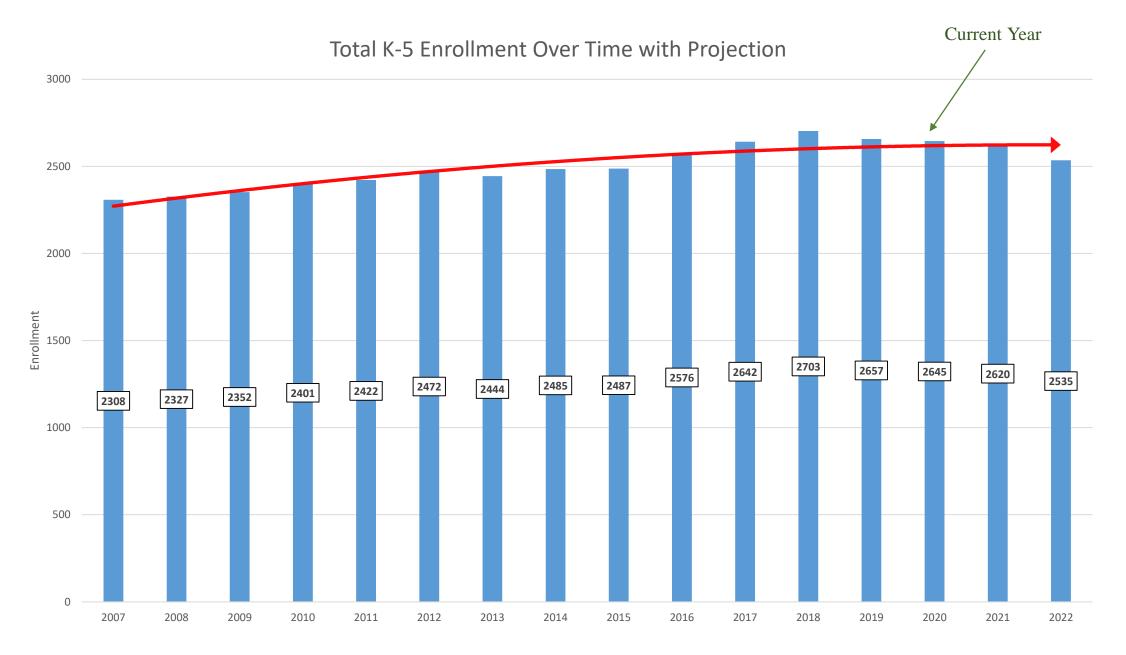

| 104.3% | 99.0%                 | 110.7%      | 104.9%     | 123.2%     | 117.0%    | 126.5%     | 115.2%      | 137.7%    | 126.2%      | 144.3%     | 127.6%     | 132.3% | 134.8% | 131.6% | 132.9% | 133.1% |
| KG Enrollment                | 389    | 412                   | 415         | 384        | 436        | 393       | 415        | 394         | 457       | 443         | 472        | 382        | 446    | 396    | 401    | 415    | 404    |
| Annual Change                |        | 5.6%                  | 0.7%        | -8.1%      | 11.9%      | -10.9%    | 5.3%       | -5.3%       | 13.8%     | -3.2%       | 6.1%       | -23.6%     | 14.3%  | -12.6% | 1.3%   | 3.2%   | -2.6%  |

Actual



Enrollment as of August 29, 2019





Delta to 2010  $\longrightarrow$  Rate Cumul. % Change



Enrollment as of August 29, 2019



Enrollment as of August 29, 2019



#### Total 9-12 Enrollment Over Time with Projection

# Change in Enrollment by School 2018-2019 to 2019-2020

| School                 | September 2018 | September 2019 | % Change |
|------------------------|----------------|----------------|----------|
| Central School         | 510            | 498            | -2.35%   |
| Chatsworth Ave School  | 698            | 682            | -2.29%   |
| Mamaroneck Ave School  | 702            | 726            | 3.42%    |
| Murray Ave School      | 749            | 739            | -1.34%   |
| Hommocks Middle School | 1300           | 1316           | 1.23%    |
| Mamaroneck High School | 1654           | 1668           | .85%     |
| District               | 5613