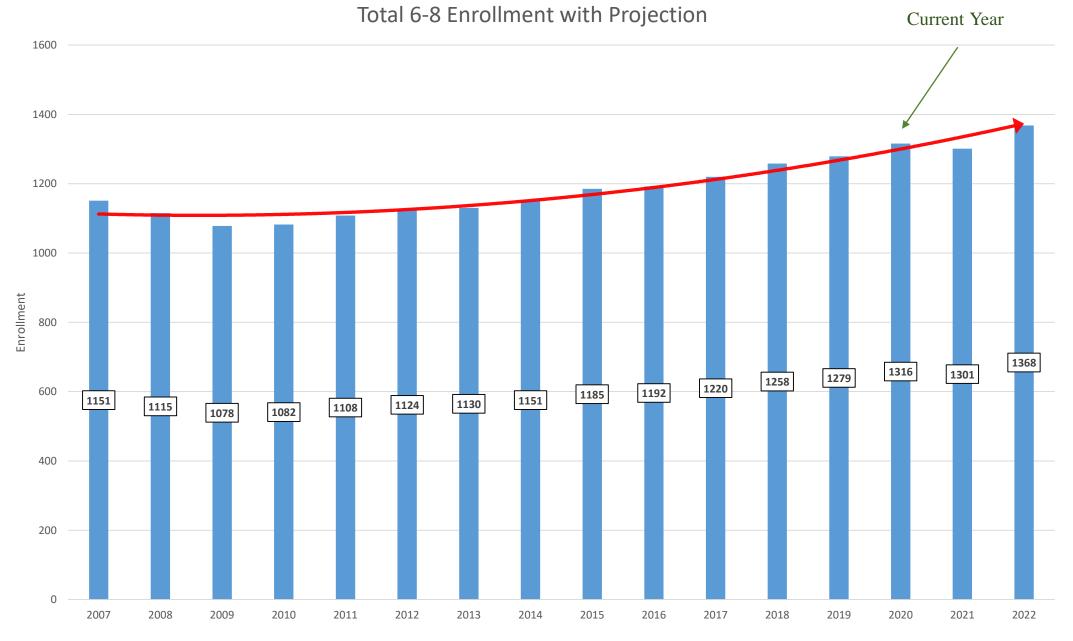

10.7%      | 104.9%     | 123.2%     | 117.0%    | 126.5%     | 115.2%      | 137.7%    | 126.2%      | 144.3%     | 127.6%     | 132.3% | 134.8% | 131.6% | 132.9% | 133.1% |
| KG Enrollment                | 389    | 412                   | 415         | 384        | 436        | 393       | 415        | 394         | 457       | 443         | 472        | 382        | 446    | 396    | 401    | 415    | 404    |
| Annual Change                |        | 5.6%                  | 0.7%        | -8.1%      | 11.9%      | -10.9%    | 5.3%       | -5.3%       | 13.8%     | -3.2%       | 6.1%       | -23.6%     | 14.3%  | -12.6% | 1.3%   | 3.2%   | -2.6%  |

Actual



Enrollment as of August 29, 2019





Delta to 2010  $\longrightarrow$  Rate Cumul. % Change



Enrollment as of August 29, 2019



Enrollment as of August 29, 2019



#### Total 9-12 Enrollment Over Time with Projection

# Change in Enrollment by School 2018-2019 to 2019-2020

| School                 | September 2018 | September 2019 | % Change |
|------------------------|----------------|----------------|----------|
| Central School         | 510            | 498            | -2.35%   |
| Chatsworth Ave School  | 698            | 682            | -2.29%   |
| Mamaroneck Ave School  | 702            | 726            | 3.42%    |
| Murray Ave School      | 749            | 739            | -1.34%   |
| Hommocks Middle School | 1300           | 1316           | 1.23%    |
| Mamaroneck High School | 1654           | 1668           | .85%     |
| District               | 5613           | 5629           | .29%     |

#