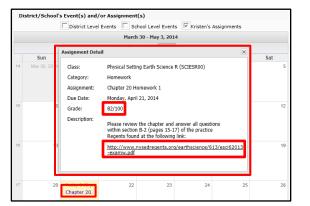

al Homepage with the list of your Students and the Announcements.

Hover your mouse over an icon to display a Tooltip with the icon's name. (*Example: My Account*)

Note:

For more information about the **Messages icon**, see **Messages** on page 17. Click the **More Events icon V** to open the Events box.



Parents/guardians can change the amount of information displayed by checking/unchecking the **Event** boxes. The following screenshots will display **District Level Events** only, **School Level Events** only, and **Student Assignments** only (on next page).





Click on an Assignment to open the **Assignment Details** window. The Grade (if shown) will display as **Earned/Possible Points**. The description of the Assignment may contain a hyperlinked URL, if included by the teacher.



Note: For more information about a specific assignment, open the Gradebook tab.

Parents/guardians can view the calendar by **Day** or **Week**, in addition to the default **Month** view, as shown below.



+1 more..

Note:

### Attendance Tab

Click the **Attendance** tab to view the student's Attendance. Display of students' **Daily/Period Attendance**, **Comments** and **Attendance Events** is based on settings established by the district.

Click the **Print icon** at to print the student's attendance, or the **Print Note icon** to print an attendance note.



Assessments cutting off the printout.

The tooltip displayed when users hover-over each icon includes this information.

The Attendance Note and

Student Attendance must be printed in landscape

with **no margins** to avoid

# S