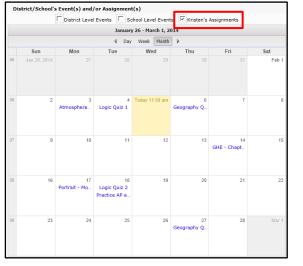

|            |             |               |                   |                   |                |

### Tip:

The **Home** tab (as well as the **Home** icon in the icon bar at top right) will display your Portal Homepage with the list of your Students and the Announcements.

Hover your mouse over an icon to display a Tooltip with the icon's name. (*Example: My Account*)

Note:

For more information about the **Messages icon**, see **Messages** on page 17. Click the **More Events icon V** to open the Events box.



Parents/guardians can change the amount of information displayed by checking/unchecking the **Event** boxes. The following screenshots will display **District Level Events** only, **School Level Events** only, and **Student Assignments** only (on next page).





Click on an Assignment to open the **Assignment Details** window. The Grade (if shown) will display as **Earned/Possible Points**. The description of the Assignment may contain a hyperlinked URL, if included by the teacher.



Note: For more information about a specific assignment, open the Gradebook tab.

Parents/guardians can view the calendar by **Day** or **Week**, in addition to the default **Month** view, as shown below.



+1 more..

Note:

### Attendance Tab

Click the **Attendance** tab to view the student's Attendance. Display of students' **Daily/Period Attendance**, **Comments** and **Attendance Events** is based on settings established by the district.

Click the **Print icon** at to print the student's attendance, or the **Print Note icon** to print an attendance note.



A