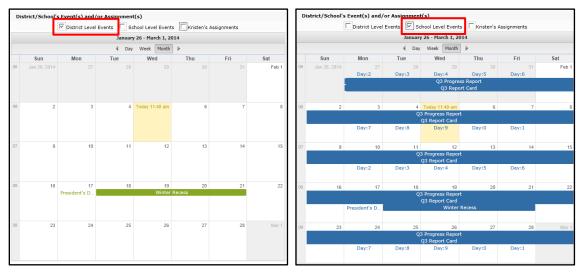

|            |             |               |                   |                   |                |

### Tip:

The **Home** tab (as well as the **Home** icon in the icon bar at top right) will display your Portal Homepage with the list of your Students and the Announcements.

Hover your mouse over an icon to display a Tooltip with the icon's name. (*Example: My Account*)

Note:

For more information about the **Messages icon**, see **Messages** on page 17. Click the **More Events icon V** to open the Events box.



Parents/guardians can change the amount of information displayed by checking/unchecking the **Event** boxes. The following screenshots will display **District Level Events** only, **School Level Events** only, and **Student Assignments** only (on next page).





Click on an Assignment to open the **Assignment Details** window. The Grade (if shown) will display as **Earned/Possible Points**. The description of the Assignment may contain a hyperlinked URL, if included by the teacher.



Note: For more information about a specific assignment, open the Gradebook tab.

Parents/guardians can view the calendar by **Day** or **Week**, in addition to the default **Month** view, as shown below.



+1 more..

Note:

### Attendance Tab

Click the **Attendance** tab to view the student's Attendance. Display of students' **Daily/Period Attendance**, **Comments** and **Attendance Events** is based on settings established by the district.

Click the **Print icon** at to print the student's attendance, or the **Print Note icon** to print an attendance note.