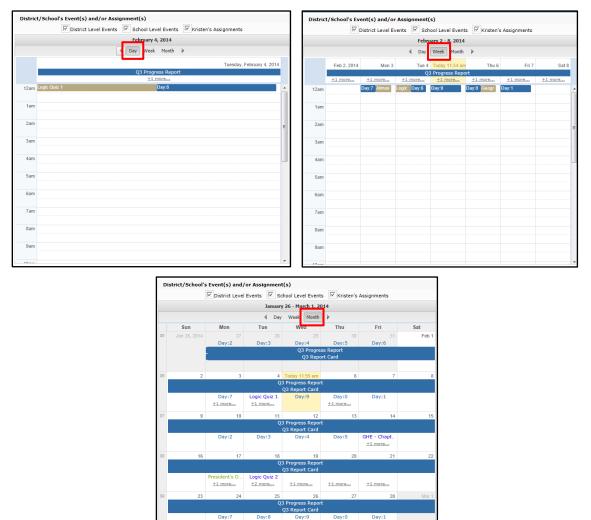

ssages icon**, see **Messages** on page 17. Click the **More Events icon V** to open the Events box.



Parents/guardians can change the amount of information displayed by checking/unchecking the **Event** boxes. The following screenshots will display **District Level Events** only, **School Level Events** only, and **Student Assignments** only (on next page).





Click on an Assignment to open the **Assignment Details** window. The Grade (if shown) will display as **Earned/Possible Points**. The description of the Assignment may contain a hyperlinked URL, if included by the teacher.



Note: For more information about a specific assignment, open the Gradebook tab.

Parents/guardians can view the calendar by **Day** or **Week**, in addition to the default **Month** view, as shown below.



+1 more..

Note:

### Attendance Tab

Click the **Attendance** tab to view the student's Attendance. Display of students' **Daily/Period Attendance**, **Comments** and **Attendance Events** is based on settings established by the district.

Click the **Print icon** at to print the student's attendance, or the **Print Note icon** to print an attendance note.



Assessments cutting off the printout.

The tooltip displayed when users hover-over each icon includes this information.

The Attendance Note and

Student Attendance must be printed in landscape

with **no margins** to avoid

# Schedule Tab

Click on the **Schedule** tab to view the student's schedule. The **Partially Scheduled icon** (P) denotes the student has been pulled out of that class for a given day pattern. The pull out day