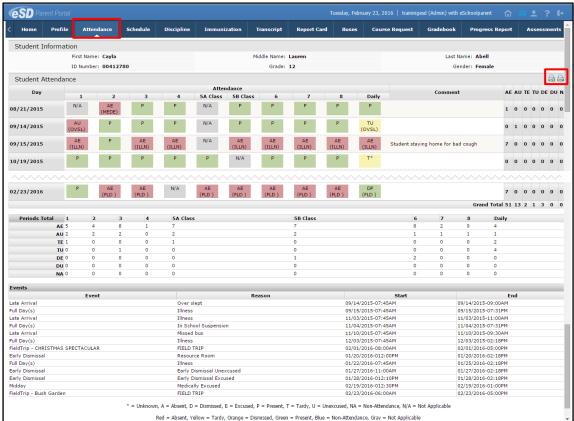

Click on an Assignment to open the **Assignment Details** window. The Grade (if shown) will display as **Earned/Possible Points**. The description of the Assignment may contain a hyperlinked URL, if included by the teacher.



Note: For more information about a specific assignment, open the Gradebook tab.

Parents/guardians can view the calendar by **Day** or **Week**, in addition to the default **Month** view, as shown below.



+1 more..

Note:

### Attendance Tab

Click the **Attendance** tab to view the student's Attendance. Display of students' **Daily/Period Attendance**, **Comments** and **Attendance Events** is based on settings established by the district.

Click the **Print icon** at to print the student's attendance, or the **Print Note icon** to print an attendance note.



Assessments cutting off the printout.

The tooltip displayed when users hover-over each icon includes this information.

The Attendance Note and

Student Attendance must be printed in landscape

with **no margins** to avoid

# Schedule Tab

Click on the **Schedule** tab to view the student's schedule. The **Partially Scheduled icon** (P) denotes the student has been pulled out of that class for a given day pattern. The pull out day pattern(s) will be missing. If a teacher has enabled the eSD webpage functionality, a link to the teacher's webpage will display in the **Webpage** column. Click the **Print icon** (a) to print the student's schedule.

| lome P