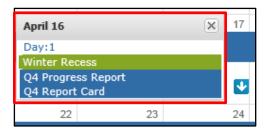

Day:/          | Day:0                 | Day:9      | Day:0       |               |                   |                   |                |
|   |            |             |            | _        |                  |                     |                |                       |            |             |               |                   |                   |                |

### Tip:

The **Home** tab (as well as the **Home** icon in the icon bar at top right) will display your Portal Homepage with the list of your Students and the Announcements.

Hover your mouse over an icon to display a Tooltip with the icon's name. (*Example: My Account*)

Note:

For more information about the **Messages icon**, see **Messages** on page 17. Click the **More Events icon V** to open the Events box.



Parents/guardians can change the amount of information displayed by checking/unchecking the **Event** boxes. The following screenshots will display **District Level Events** only, **School Level Events** only, and **Student Assignments** only (on next page).





Click on an Assignment to open the **Assignment Details** window. The Grade (if shown) will display as **Earned/Possible Points**. The description of the Assignment may contain a hyperlinked URL, if included by the teacher.



Note: For more information about a specific assignment, open the Gradebook tab.

Parents/guardians can view the calendar by **Day** or **Week**, in addition to the default **Month** view, as shown below.



+1 more..

Note:

### Attendance Tab

Click the **Attendance** tab to view the student's Attendance.